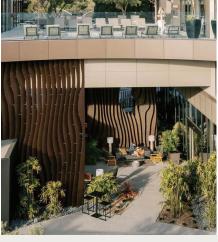

# INNOVATIVE. FLEXIBLE. CREATIVE.

With minimal design, smart technology, and organic elements intertwined to create an environment of refined productivity, TETRA provides 9,000 square feet of total event space. Connect with colleagues in one of our three meeting rooms (totaling 2,044 square feet). Enjoy the nexus space—a hub with plenty of seating, a fire feature, and art—that seamlessly bridges the gap between the indoors and outdoors. Or plan events on our relaxed, arboreous pool deck or inviting restaurant, both available for social or corporate gatherings. At TETRA every aspect of your stay is designed with your overall well-being in mind.