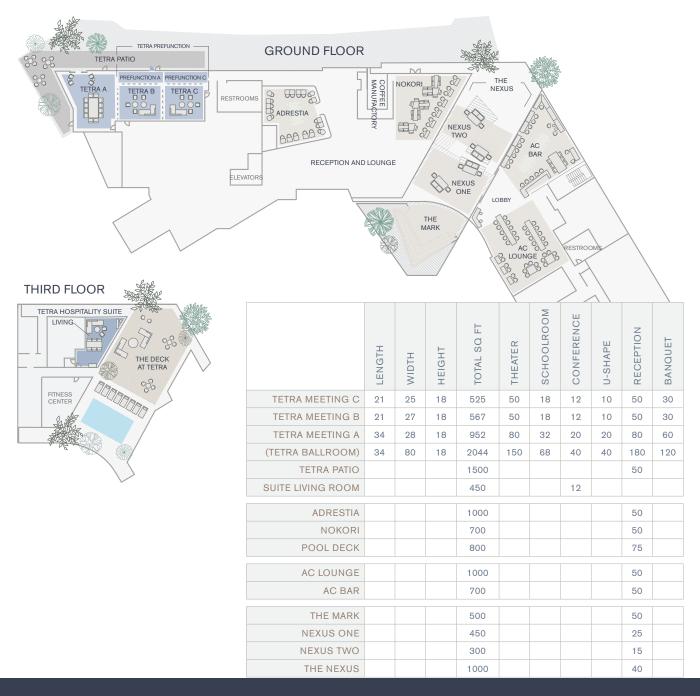

# INNOVATIVE. FLEXIBLE. CREATIVE.

With minimal design, smart technology, and organic elements intertwined to create an environment of refined productivity, TETRA provides 9,000 square feet of total event space. Connect with colleagues in one of our three meeting rooms (totaling 2,044 square feet). Enjoy the nexus space—a hub with plenty of seating, a fire feature, and art—that seamlessly bridges the gap between the indoors and outdoors. Or plan events on our relaxed, arboreous pool deck or inviting restaurant, both available for social or corporate gatherings. At TETRA every aspect of your stay is designed with your overall well-being in mind.